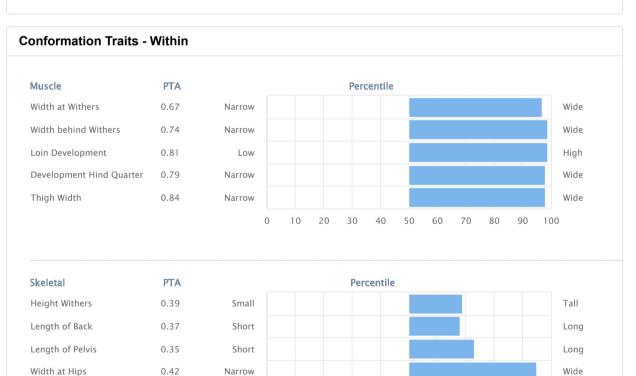

## Linear Type

| % Rank (within breed) |               | Index | Data Reliability |
|-----------------------|---------------|-------|------------------|
| 99%                   | Muscle        | 131   | 52%              |
| 78%                   | Skeletal      | 114   | 50%              |
| 70%                   | Functionality | 107   | 16%              |
| 99%                   | Docility      | 0.23  | 62%              |