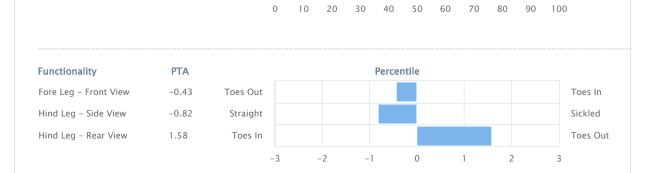

## Linear Type

| % Rank (within breed) |               | Index | Data Reliability |
|-----------------------|---------------|-------|------------------|
| 99%                   | Muscle        | 131   | 52%              |
| 78%                   | Skeletal      | 114   | 50%              |
| 70%                   | Functionality | 107   | 16%              |
| 99%                   | Docility      | 0.23  | 62%              |