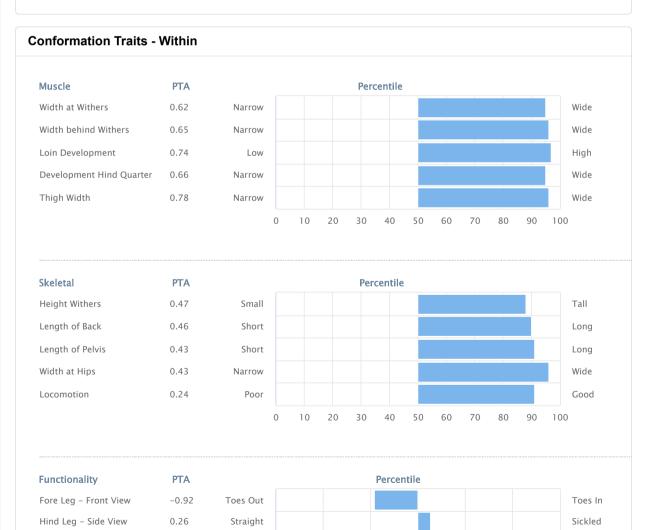

## **Linear Type**

| % Rank (within breed) |               | Index | Data Reliability |
|-----------------------|---------------|-------|------------------|
| 97%                   | Muscle        | 127   | 19%              |
| 91%                   | Skeletal      | 119   | 18%              |
| 63%                   | Functionality | 106   | 11%              |
| 79%                   | Docility      | 0.10  | 39%              |